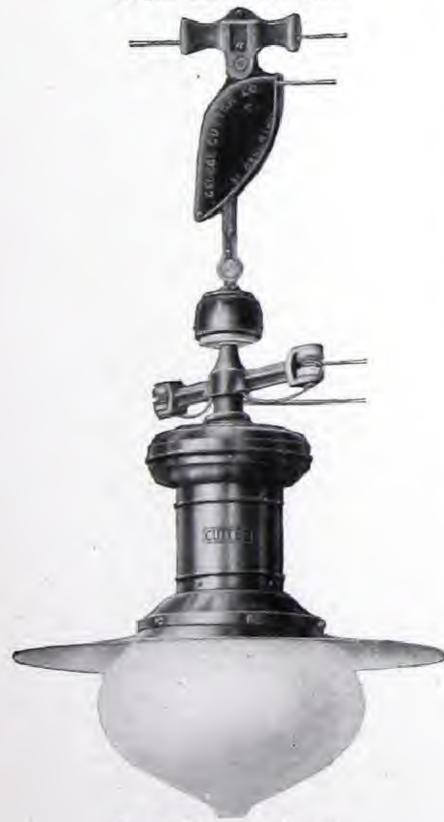

18-inch Radial Bowl Streethood Body, Showing use of Simple Cross-Arm and Locknut for 34-inch Gooseneck Suspension

20-inch Radial Bowl Streethood Body, with Extension

20-inch Flat Radial Streethood Body

20-inch Flat Radial Streethood Body